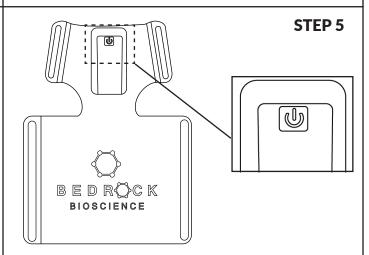

## STEP 4

If treating for less than the standard 20 minute treatment time, get a stopwatch and start the countdown, then proceed to step 5. If treating for the full 20 minutes, proceed to step 5 now.

Quickly press the power button to turn the device on. The treatment will last 20 minutes and the device will turn off. If you need to stop the device early, press and hold the power button for 3 seconds to turn the device off.