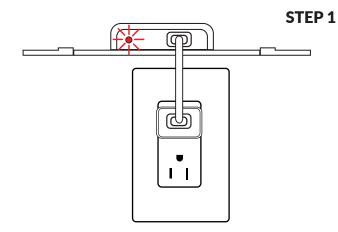

## MEN'S PERMORMANCE LIGHT

**QUICK START GUIDE** 

Remove the light from the box and use the included charger to ensure the light is charged prior to use. When charging, the indicator light will flash red.