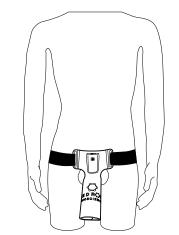

## STEP 2

Have user disrobe, then wrap the stretchable band around their waist. The band will slide into the slots and velcro together on either side of the device.

Roll the device into a hollow tube around the outside of the penis and use the magnets to secure it in place. Attach the device to the body using the stretchable wasitband by looping it around the slots on the device.