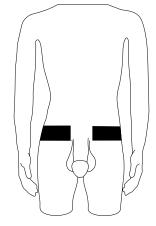

## STEP 2

Have user disrobe, then wrap the stretchable band around their waist. The band will slide into the slots and velcro together on either side of the device.

Roll the device into a hollow tube around the outside of the penis and use the magnets to secure it in place. Attach the device to the body using the stretchable wasitband by looping it around the slots on the device.